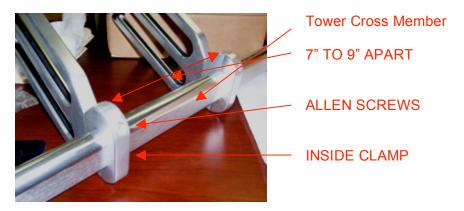

**STEP ONE:** Attach the outside clamp to the fork using 2 of the bolts provided.

**STEP TWO:** Install the forks to your tower with a spacing of 7" to 9" between forks. Each fork should be attached with 2 of the bolts provided.