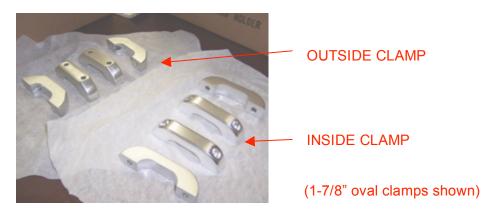

## TOOLS REQUIRED

3/16" ALLEN WRENCH

Each XTP board rack comes complete with hardware for assembly.

Your new wake board rack comes with 4 outside clamps (4 bolt holes) and 4 inside clamps (2 bolt holes).