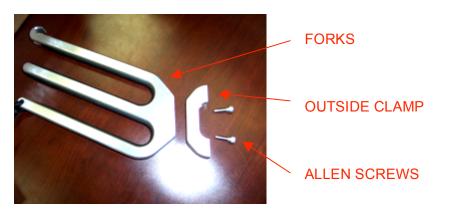

**STEP ONE:** Attach the outside clamp to the fork using 2 of the bolts provided.

**STEP TWO:** Install the forks to your tower with a spacing of 7" to 9" between forks. Each fork should be attached with 2 of the bolts provided.