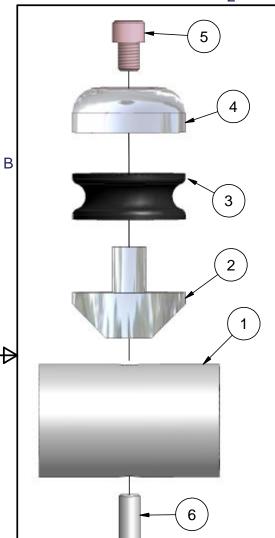

| Parts List |     |                                   |
|------------|-----|-----------------------------------|
| ITEM       | QTY | PART NUMBER                       |
| 1          | 1   | Monster Tower Top Secion          |
| 2          | 1   | Rotating Tow Point Base           |
| 3          | 1   | Rotating Tow Point Center Section |
| 4          | 1   | Rotating Tow Point Top            |
| 5          | 1   | M12x20 Socket Head Cap Screw SS   |
| 6          | 1   | M12x90 Socket Head Cap Screw SS   |

## **INSTALLATION INSTRUCTIONS**

- 1) Remove the existing tow point by removing M12 bolt fastening it to the tower.
- 2) Assemble Items 1 thru 5
- 3) Attach the Item 2 base to the tower using Item 6
- 4) Tighten bolts that are items 5 and 6